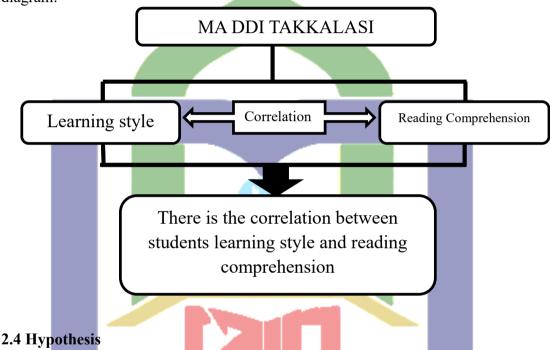

Based on the explanation above the researcher carries out a research under the title: "The Correlation between Students' Learning Style and students' Reading Comprehension at the Tenth Grade of MA DDI Takkalasi Kab.Barru".

#### 1.1 Problem Statement

Based on the statement above, the writer state that the problem of the research as follow;

- 1.1.1 What is the students' learning style at the tenth grade of MA DDI Takkalasi?
- 1.1.2 What is the students' reading comprehension at the tenth grade of MA DDI Takkalasi?
- 1.1.3 Is there correlation between learning style and reading comprehension at the tenth grade of MA DDI Takkalasi?

#### 1.2 The Objective Of the Research

- 1.2.1 To know the students' learning style at the tenth grade of MA DDI takkalasi.
- 1.2.2 To know the students' reading comprehension at the tenth grade of MA DDI Takkalasi.
- 1.2.3 To find out the correlation between students' learning style and reading comprehension.