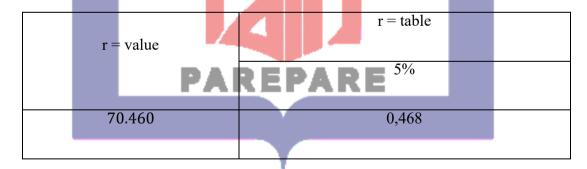

The result in this research was indicated that there was correlation of the students' learning style and their reading comprehension to descriptive test by seeing the calculating scores 3.791. The critical value of the person r with 5% got the significance 0.468. It means that the result of the computation is greater than critical value. So, the researcher concluded that the correlation between learning style and reading comprehension is highly significance. The alternative hypothesis (H<sub>a</sub>) is accepted.