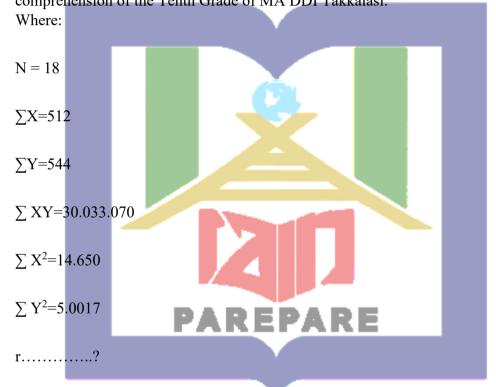

The subject of this research is X MIA B class which is consisted of 18 students. The sample was taken by using purposive sampling. The design in this research was infrensial quantitative correlation by giving queationnare and multiple choise. Getting the score of the questionnare and multiple choise. It aimed to know is there any correlation between students' learning style and reading comprehension at the tenth grade of MA DDI Takkalasi.

The result in this research was indicated that there was correlation of the students' learning style and their reading comprehension to descriptive test by seeing the calculating scores 3.791. The critical value of the person r with 5% got the significance 0.468. It means that the result of the computation is greater than critical value. So, the researcher concluded that the correlation between learning style and reading comprehension is highly significance. The alternative hypothesis (H<sub>a</sub>) is accepted.